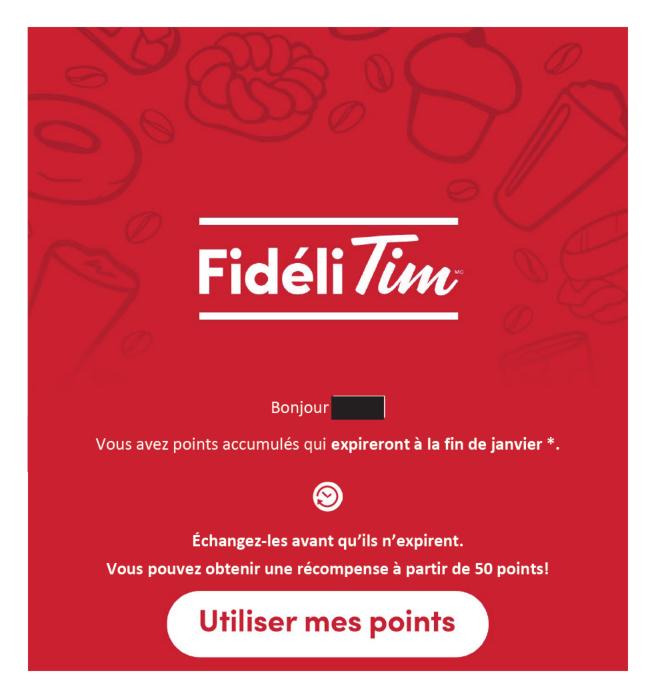

# Dernière chance d'échanger vos points avant qu'ils expirent!\* 🔊

Choisissez votre niveau de récompenses dès maintenant pour utiliser vos points lors du paiement.

\*Les points obtenus il y a plus de 12 mois expireront. Pour connaître les détails, visitez le timhortons.ca/fidelitim-modalites-conditions. PâtisseriesImage: DéjeunerImage: DimerImage: Dimer

Sauvegarder mes points

Boissons

Choisir un niveau

## Bo

Baked Goods

Bank my points

Beverages

Breakfast

Change Reward Level

0 de vos points expireront à la fin **janvier**. Consultez l'historique de vos points >

Vous avez 6 offres cette semaine. Voyez toutes vos offres >

Votre niveau de récompenses est : **Sauvegarder mes points**. **Changer de niveau de récompenses** >

Vous avez **1195** points. **Voyez ce que vous pouvez réclamer** >

 $\mathfrak{O}$ 

**0** of your points will expire at the end of **January**. **View your points history** >