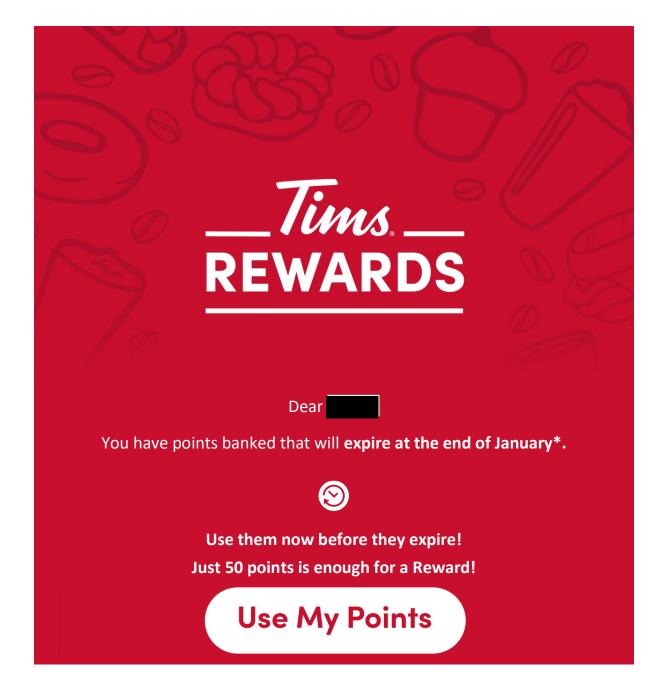

## It's your last chance to use your points before they expire!\*

Make sure your points are redeemed at checkout by **changing your Reward Level now.** 

\*Points older than 12 months will expire. See timhortons.ca/terms-conditions-rewards for more details.

## Bo

Baked Goods

Bank my points

Beverages

Breakfast

Change Reward Level

0 de vos points expireront à la fin **janvier**. Consultez l'historique de vos points >

Vous avez 6 offres cette semaine. Voyez toutes vos offres >

Votre niveau de récompenses est : **Sauvegarder mes points**. **Changer de niveau de récompenses** >

Vous avez **1195** points. **Voyez ce que vous pouvez réclamer** >

 $\mathfrak{O}$ 

**0** of your points will expire at the end of **January**. **View your points history** >